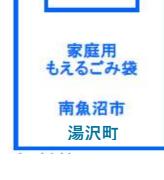

Please put your garbage into the designated blue bags labelled "家庭用もえるごみ袋" and take them out to your nearest collection point.

- Please drain any food scraps thoroughly.
- •You may double-bag food scraps using a small bag.
- •The entire contents of the designated trash bag must be clearly visible.