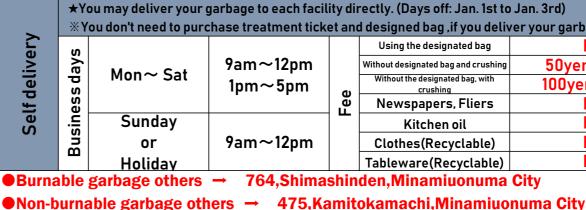

| directly. (Days off: Jan. 1st to Jan. 3rd)<br>nd designed bag ,if you deliver your garbage directly. |                                              |                 |  |  |  |  |
|------------------------------------------------------------------------------------------------------|----------------------------------------------|-----------------|--|--|--|--|
|                                                                                                      | Using the designated bag                     | Free            |  |  |  |  |
|                                                                                                      | Without designated bag and crushing          | 50yen per 10kg  |  |  |  |  |
|                                                                                                      | Without the designated bag, with<br>crushing | 100yen per 10kg |  |  |  |  |
| 5                                                                                                    | Newspapers, Fliers                           | Free            |  |  |  |  |
| -                                                                                                    | Kitchen oil                                  | Free            |  |  |  |  |
|                                                                                                      | Clothes(Recyclable)                          | Free            |  |  |  |  |
|                                                                                                      | Tableware(Recyclable)                        | Free            |  |  |  |  |
|                                                                                                      | den and the second second second second      | A11             |  |  |  |  |