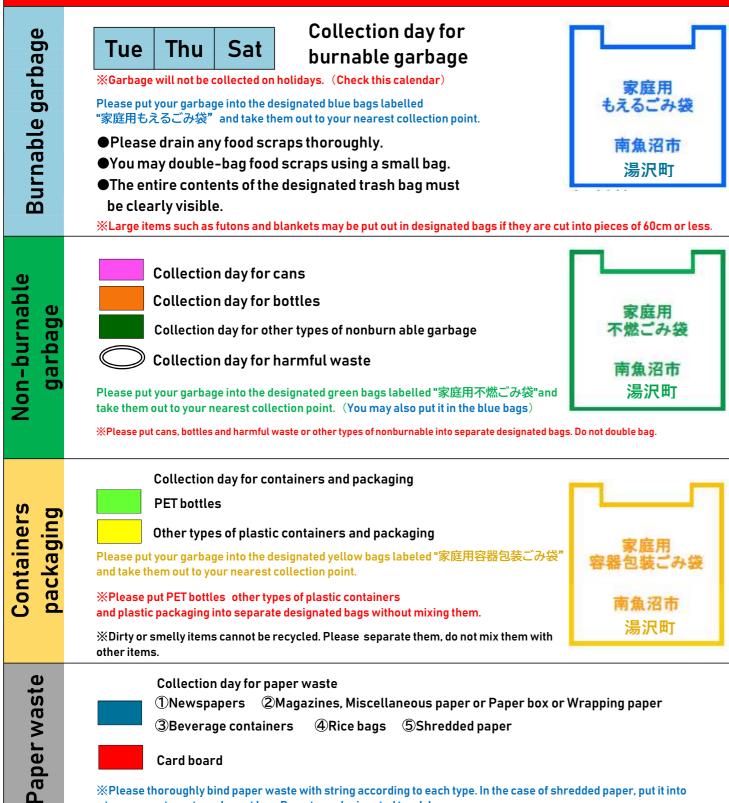

## Mikuni/Mitsumata District

How to separate your garbage

Using smartphone, please scan this QR code to learn how to correctly separate and dispose of garbage.

\*Confirm the guideline below and follow the rules to dispose of your garbage properly.

※Please purchase the designated garbage bags at any Minamiuonuma city or Yuzawa town supermarket, private store or convenience store.

%Please thoroughly bind paper waste with string according to each type. In the case of shredded paper, put it into a transparent or a translucent bag. Do not use designated trash bags.

**%**The 29th of every month is "Garbage Reduction Day" and collection is closed.

## 2025 - 2026

\*Please throw your garbage into the designated bags, and put them out at the specified locations by 8am on the morning of collection day (must weigh 10kg or less)

XIf your garbage exceeds the length & size of 60cm and weighs over 10kg, please bring it directly to the disposal facility, or use the reservation system for oversized garbage collection.